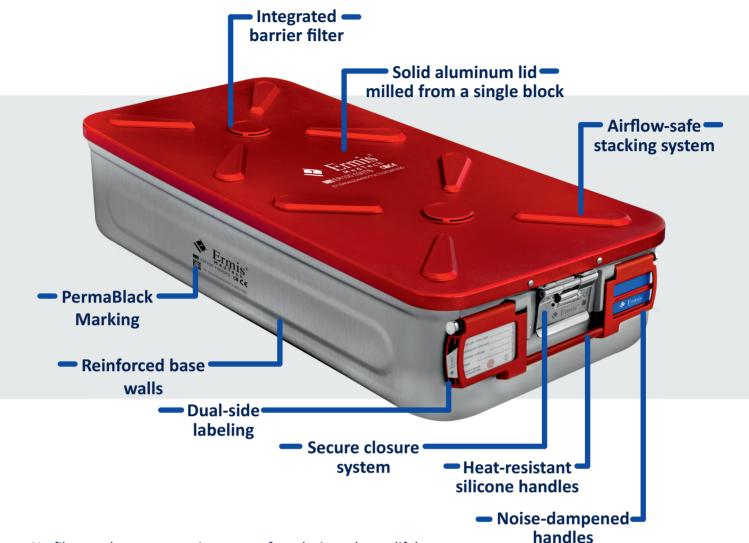

## **TUT-Premium Container**

- No filter replacement, maintenance-free design, almost lifelong use
- Sterile airflow with contaminant block
- Stackable design that supports consistent airflow
- Single-piece aluminum lid for maximum strength
- Modular base for added versatility
- 100% Aluminum & Stainless steel construction, no plastic
- Noise-dampended and heat-resistant silicone-insulated handles
- Color-coded lids and handles for efficient categorization and clear identification
- Designed for optional placement of indicator or identification labels on both handle sides
- Structurally enhanced walls retain shape through repeated high-temperature exposure