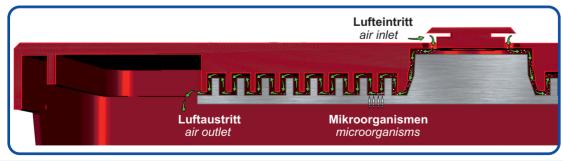

## **TUT-Premium Container**

- No filter replacement, maintenance-free design, almost lifelong use
- Sterile airflow with contaminant block
- Stackable design that supports consistent airflow
- Single-piece aluminum lid for maximum strength
- Modular base for added versatility
- 100% Aluminum & Stainless steel construction, no plastic
- Noise-dampended and heat-resistant silicone-insulated handles
- Color-coded lids and handles for efficient categorization and clear identification
- Designed for optional placement of indicator or identification labels on both handle sides
- Structurally enhanced walls retain shape through repeated high-temperature exposure